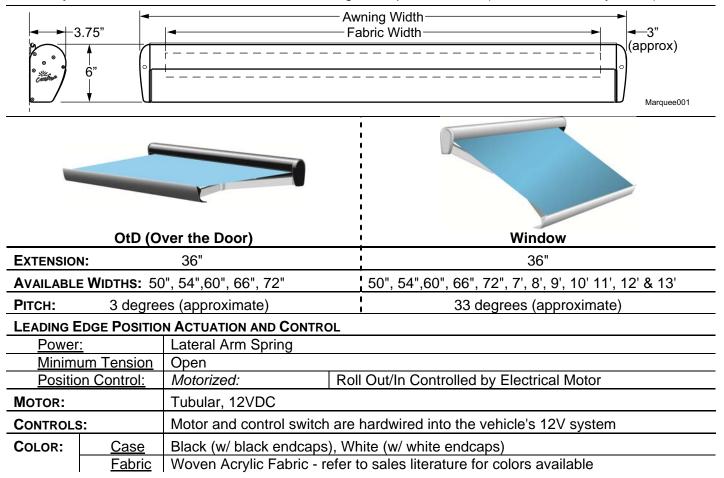

# SPECIFICATION SHEET MARQUEE

## 12V Lateral Arm OtD and Window Awnings

- > The Marquee OtD (Over the Door) and Window Awnings are state of the art lateral arm awnings.
- When retracted, the housing provides protection against the elements while the streamlined styling blends in with the coach sidewall and is a perfect complement to other Carefree products.
- ➤ Each unit is equipped with lateral support arms. No vertical arms to interfere with coach sidewalls, custom graphics or equipment that may be mounted on the sidewalls.
- > Heavy duty construction with an all metal chassis and outdoor rated tubular motor.
- Uses a standard awning rail for mounting.
- Easy to use manual override to close the awning when power is lost. (available after July, 2010)

### **INSTALLATION TIPS**

- Mounts with standard awning rail (slot up).
- Minimum center line of awning rail position: OtD = 13" above door; Window = 7.5" above window molding.
- Refer to the installation and operations manuals.