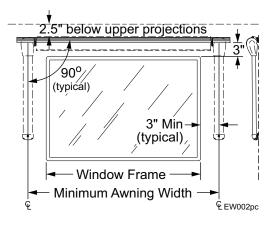

## **MEASURING TIPS:**

- To calculate the awning width, measure the window width (outside of frame to outside of frame) then add 6". Example: If the frame measures 4' 4", add 6" = 4' 10". This would be the center of arm to center of arm length to order.
- Measure the window height (outside of frame to outside of frame).
  For window heights greater than 36", order the XL Window Awning.
- Standard arms are 18" tall, XL arms are 30" tall.
- All measurements are center of arm to center of arm.
- Bottom bracket measures 2" wide X 1" tall.
- Fabric will measure 6" less than the awning size ordered.