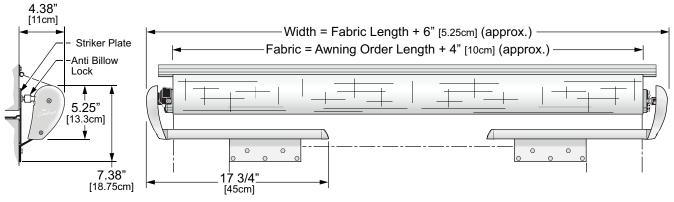

#### **S**PECIFICATIONS

Shown with tall bracket, dimensions are approximate. Actual dimensions may vary based on installation and room configuration.

### **AVAILABLE LENGTHS:**

42" [107cm] - 196" [498cm]

| (measured box length) |                      |                                             |
|-----------------------|----------------------|---------------------------------------------|
| EXTENSION:            |                      | 42" [107cm]                                 |
| FABRIC TENSION        |                      | One spring mounted in RH end of roller tube |
| COLOR:                | Hardware:<br>Fabric: | White, Black<br>White, Black or Gray Vinyl  |