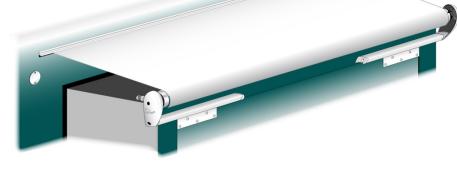

# SPECIFICATION SHEET SLIDEOUT COVER

cs007pc

Quality • Value Performance • Style

- Light weight cover for slide-out rooms with style and performance;
- Simple Installation;
- Two mounting bracket sizes available to accommodate a range of room flange sizes;
- Carefree's innovative automatic anti-billow lock securely holds the fabric during travel. The lock automatically engages when the room is closed and automatically releases when the room is opened.