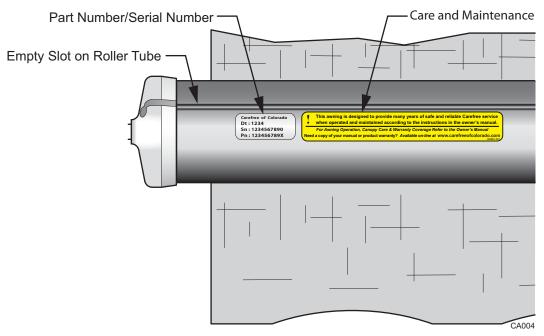

## **Dealer Service**

The care and maintenance label originally located on the inside of the canopy valance has been discontinued and replaced by a new label located on the roller tube.

The new label is located on the roller tube next to the serial/part number label. The new label directs the awning users to their owner's manual for the proper operation, care and maintenance of their awning and awning canopy.

The new label is used for all new roller tube assemblies.

For replacement canopies, the label is included with the instructions and is to be attached to the roller tube.

**NOTE:** It is important that this label is placed on the roller tube to provide the awning user a clear and visible reference of where to find detailed information and instructions for the operation, care and maintenance of the awning.