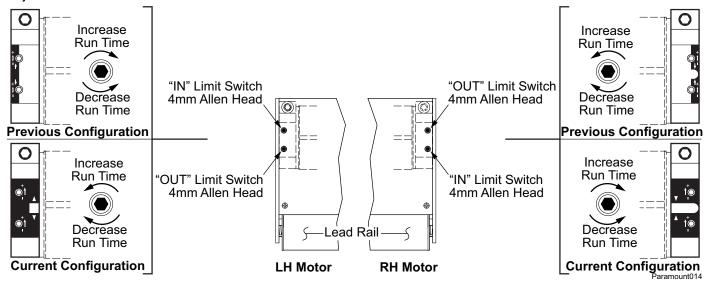

## Service

In 2013 the operation of the motor limit switches was modified. The limit switches perform the same motor adjustments as before except that the direction of adjustment rotation has been reversed.

This affects the 110Vac motors used in the Mirage, Apex, Paramount and Mirage 2-stage.

There are two (2) motor limit switch configurations. Before making adjustments, visually inspect the limit switches to determine which configuration is installed in the awning. The red bands (shown as black in the illustrations below) are narrow on previous motors. The new motors have a large red band around the adjustment switches.

**View from Top – Apex, Paramount and Mirage 2-Stage** 

**View from Bottom – Mirage** 

Installation and service manuals have been updated with this information.