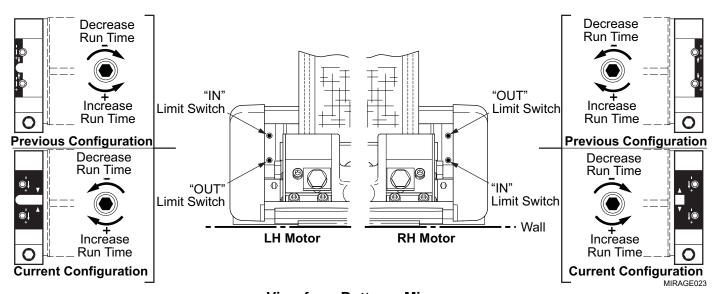

## Service

In 2013 the operation of the motor limit switches was modified. The limit switches perform the same motor adjustments as before except that the direction of adjustment rotation has been reversed.

This affects the 110Vac motors used in the Mirage, Apex, Paramount and Mirage 2-stage.

There are two (2) motor limit switch configurations. Before making adjustments, visually inspect the limit switches to determine which configuration is installed in the awning. The red bands (shown as black in the illustrations below) are narrow on previous motors. The new motors have a large red band around the adjustment switches.

**View from Top – Apex, Paramount and Mirage 2-Stage** 

**View from Bottom – Mirage** 

Installation and service manuals have been updated with this information.