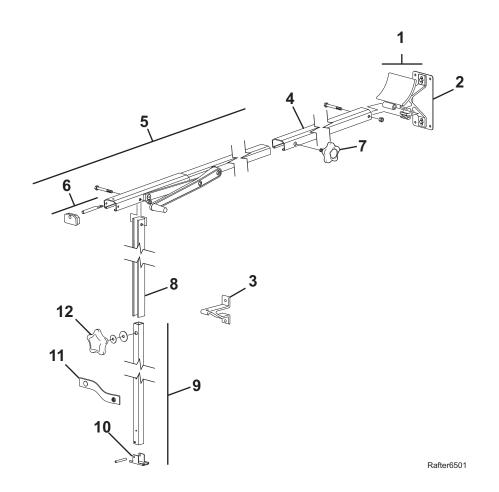

**R**AFTER VI

| Item | Part Number | Description                                                |       | Notes |
|------|-------------|------------------------------------------------------------|-------|-------|
| 1    | R00483WHT   | Cradle w/ Bracket                                          | White |       |
| 2    | R00132W     | Backing Plate                                              | White |       |
| 3    | R00711WHT   | Bottom Bracket                                             | White |       |
| 4    | R00123      | Rafter Outer Arm, 50"                                      | Satin |       |
|      | R00123W     | Rafter Outer Arm, 50"                                      | White |       |
| 5    | R00718      | Rafter Inner Arm, 57", w/ Linkage                          | Satin |       |
|      | R00720      | Rafter Inner Arm, 57", w/ Linkage                          | White |       |
| 6    | R00457      | Roller Pin End                                             |       |       |
| 7    | R00486      | Knob, Black w/ Nutsert                                     |       |       |
| 8    | R00702      | Ground Support Outer Arm, 49 1/2"                          | Satin |       |
|      | R00704      | Ground Support Outer Arm, 49 1/2"                          | White |       |
| 9    | R00705      | Ground Support Inner Arm, 58"                              | Satin |       |
|      | R00707      | Ground Support Inner Arm, 58"                              | White |       |
| 10   | R00394      | Carport Foot                                               |       |       |
| 11   | R00721      | Strap Assembly w/ snaps                                    |       |       |
| 12   | R00708      | Knob, Black w/ washers                                     |       |       |
| 13   | R019557XXX  | Hardware Pack (does not include stakes or bottom brackets) |       |       |